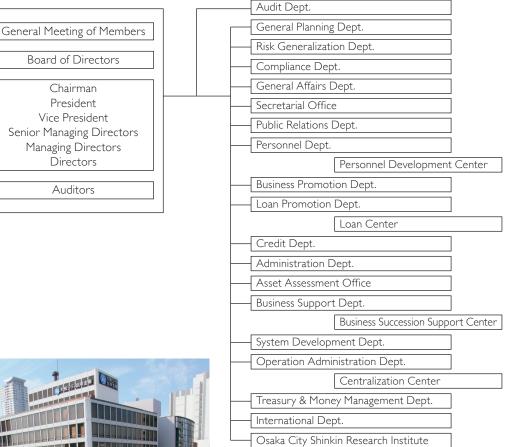

# **Organizational Data**

### Board of Directors

| Chairman                 | Managing Directors | Auditors           |
|--------------------------|--------------------|--------------------|
| Masao Kawamura           | Jinkazu Takegawa   | Shigeru Katsuraoka |
| President                | Masumi Shingu      | Yasuo Okuda        |
| Satoshi Takahashi        | Toshiaki Aono      |                    |
| Vice President           | Minoru Kitano      |                    |
| Hiroshi Fukuoka          | Directors          |                    |
| Senior Managing Director | Takashi Kubo       |                    |
| Kazuki Hatanaka          | Masanori Fujiwara  |                    |
|                          |                    |                    |

## Organization





▲ Head Office

# Head Office

2-5-4 Kitahama, Chuo-ku, Osaka 541-0041, Japan Tel: +81-6-6201-2881

### International Department

2-5-4 Kitahama, Chuo-ku, Osaka 541-0041, Japan Tel: +81-6-6201-5398 Fax: +81-6-6226-4059 SWIFT Address: OSACJPJS

Website: http://www.osaka-city-shinkin.co.jp/