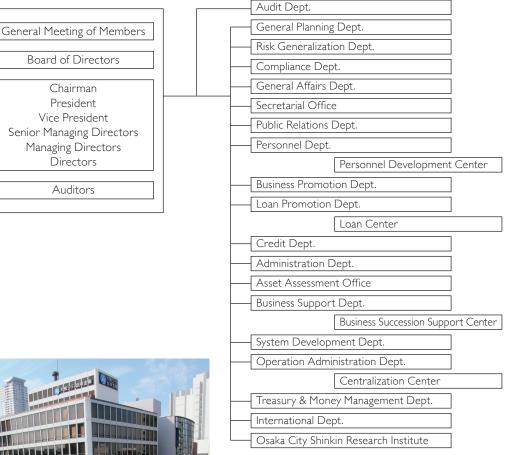

# **Organizational Data**

#### Board of Directors

| Chairman                 | Managing Directors |
|--------------------------|--------------------|
| Masao Kawamura           | Jinkazu Takegawa   |
| President                | Masumi Shingu      |
| Satoshi Takahashi        | Toshiaki Aono      |
| Vice President           | Minoru Kitano      |
| Hiroshi Fukuoka          | Directors          |
| Senior Managing Director | Takashi Kubo       |
| Kazuki Hatanaka          | Masanori Fujiwara  |
|                          |                    |

Auditors

Yasuo Okuda

## Organization





▲ Head Office

## Head Office

2-5-4 Kitahama, Chuo-ku, Osaka 541-0041, Japan Tel: +81-6-6201-2881

#### International Department

2-5-4 Kitahama, Chuo-ku, Osaka 541-0041, Japan Tel: +81-6-6201-5398 Fax: +81-6-6226-4059 SWIFT Address: OSACJPJS

Website: http://www.osaka-city-shinkin.co.jp/